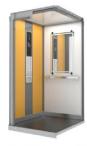

# Lift Design Lift cabin LC Elegant

#### **LC Elegant**

#### Lift cabin with walls decorated with laminate