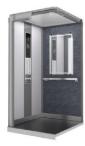

# Lift Design Lift cabin LC Elegant

#### **LC Elegant**

#### Lift cabin with walls decorated with laminate

Two-layer walls - galvanized steel sheet + decorative laminate POLYREY

**POLYREY** is a decorative laminate - high-pressure resistant, abrasion resistant and hardened material. In our standard sample there are 10 Polyrey colours. In extended colour sample there are more than 200 colours and motives you can choose from.

#### Front entrance portals and rear corner parts (bevelled at an angle of 45°)

- a) PLALAM F12PPS silver colour (stainless steel imitation)
- b) PLALAM N3PP Black black colour (polished)

**Floor kick plates** are made of brushed stainless steel K400. They are 100 mm high and perforated to ensure lift cabin ventilation.