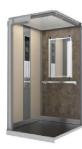

# Lift Design Lift cabin LC Elegant

#### **LC Elegant**

#### Lift cabin with walls decorated with laminate

Two-layer walls - galvanized steel sheet + decorative laminate POLYREY

**POLYREY** is a decorative laminate - high-pressure resistant, abrasion resistant and hardened material. In our standard sample there are 10 Polyrey colours. In extended colour sample there are more than 200 colours and motives you can choose from.

#### Front entrance portals and rear corner parts (bevelled at an angle of 45°)

- a) PLALAM F12PPS silver colour (stainless steel imitation)
- b) PLALAM N3PP Black black colour (polished)

**Floor kick plates** are made of brushed stainless steel K400. They are 100 mm high and perforated to ensure lift cabin ventilation.