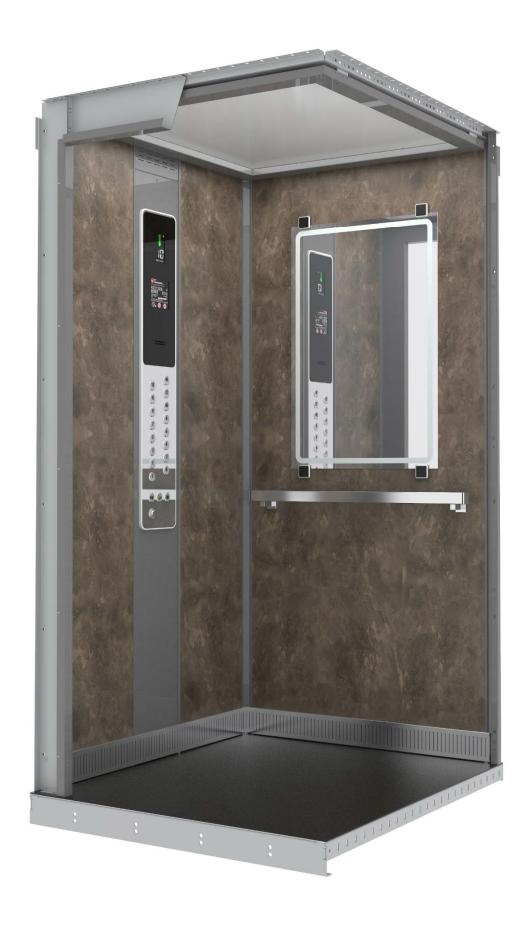

#### Lift cabin with walls decorated with laminate

Two-layer walls - galvanized steel sheet + decorative laminate POLYREY

**POLYREY** is a decorative laminate - high-pressure resistant, abrasion resistant and hardened material. In our standard sample there are 10 Polyrey colours. In extended colour sample there are more than 200 colours and motives you can choose from.

#### Front entrance portals and rear corner parts (bevelled at an angle of 45°)

- a) PLALAM F12PPS silver colour (stainless steel imitation)
- b) PLALAM N3PP Black black colour (polished)

**Floor kick plates** are made of brushed stainless steel K400. They are 100 mm high and perforated to ensure lift cabin ventilation.

Information panel in a stainless-steel frame

#### **Ceiling lightning (LED)**

- a) Nebbia Standard type of ceiling lightning. Silver or black edges (Plalam F12PPS or N3PP)
- b) Nebbia with black rectangular pattern inside (see page 8)
- c) Pattern you can also have ceiling with a pattern (see page 6)

#### Cabin operator panel

**Lift cabin operator panel** is composed of black polycarbonate glass with display, intercom system and pushbuttons (see page 3).

**Lift cabin panel** has a side lightning (red colour for lift going down, green colour for lift going up, white colour appears when lift is in a station)

#### Others possible additions

Seat for people with disabilities or when you are just tired and want to sit down

Mirror 600 x 900mm with sandblasted details

Mirror on half wall

Ventilation module under the ceiling

Information system in car is made of stainless steel (st.)

Car door

#### Automatic car door

- a) Stainless steel mirror or brushed
- b) RAL colours

A black version with N3PP elements will be avaible later.

#### Landing pushbuttons LC Elegant

**Cabin walls** – decorative laminate **POLYREY** – hardened, abrasion resistant and high temperature resistant laminate