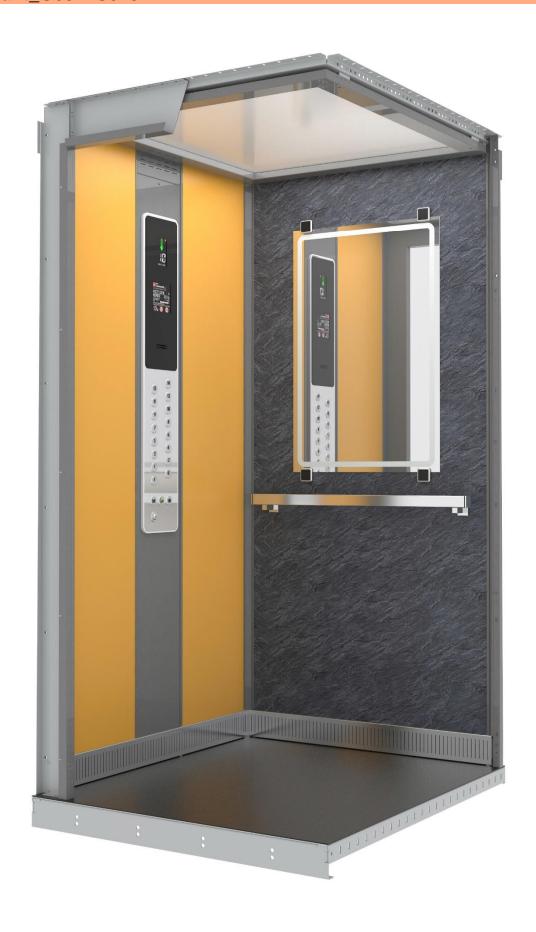

# LC Elegant – basic colours

Jméno: LC Elegant\_A095+Mar.Black (1)

Jméno: LC Elegant\_B070+Mar.Black (1)

Jméno: LC Elegant\_C098+Mar.Black (1)

Jméno: LC Elegant\_C135+Mar.Black (1)

Jméno: LC Elegant\_G029+Mar.Black (1)

Jméno: LC Elegant\_G031+Mar.Black (1)

Jméno: LC Elegant\_P122+Mar.Black (1)

Jméno: LC Elegant\_S030+Mar.Black (1)

Jméno: LC Elegant\_S049+Mar.Black (1)

Jméno: LC Elegant\_S069+Mar.Black (1)

Jméno: LC Elegant\_S070+Mar.Black (1)

Jméno: LC Elegant\_T006+Mar.Black (1)

Jméno: LC Elegant\_T086+Mar.Black (1)

Jméno: LC Elegant\_V014+Mar.Black (1)

Popis