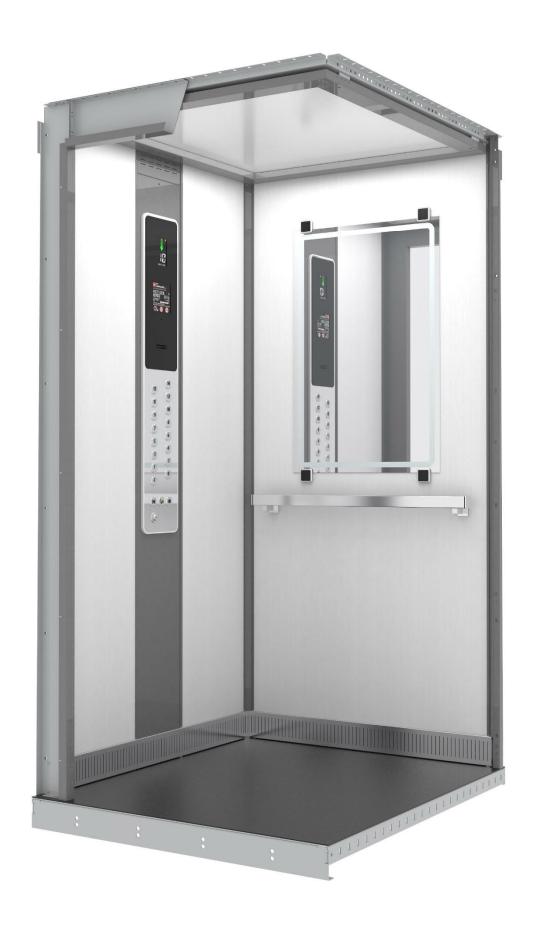

#### Lift cabin with walls decorated with laminate

Two-layer walls - galvanized steel sheet + decorative laminate POLYREY

**POLYREY** is a decorative laminate - high-pressure resistant, abrasion resistant and hardened material. In our standard sample there are 10 Polyrey colours. In extended colour sample there are more than 200 colours and motives you can choose from.

#### Front entrance portals and rear corner parts (bevelled at an angle of 45°)

- a) PLALAM F12PPS silver colour (stainless steel imitation)
- b) PLALAM N3PP Black black colour (polished)

**Floor kick plates** are made of brushed stainless steel K400. They are 100 mm high and perforated to ensure lift cabin ventilation.

Information panel in a stainless-steel frame

#### **Ceiling lightning (LED)**

- a) Nebbia Standard type of ceiling lightning. Silver or black edges (Plalam F12PPS or N3PP)
- b) Nebbia with black rectangular pattern inside (see page 8)
- c) Pattern you can also have ceiling with a pattern (see page 6)

#### Cabin operator panel

**Lift cabin operator panel** is composed of black polycarbonate glass with display, intercom system and pushbuttons (see page 3).

**Lift cabin panel** has a side lightning (red colour for lift going down, green colour for lift going up, white colour appears when lift is in a station)

#### Others possible additions

Seat for people with disabilities or when you are just tired and want to sit down

Mirror 600 x 900mm with sandblasted details

Mirror on half wall

Ventilation module under the ceiling

Information system in car is made of stainless steel (st.)

Car door

#### Automatic car door

- a) Stainless steel mirror or brushed
- b) RAL colours

A black version with N3PP elements will be avaible later.

#### Landing pushbuttons LC Elegant

**Cabin walls** – decorative laminate **POLYREY** – hardened, abrasion resistant and high temperature resistant laminate