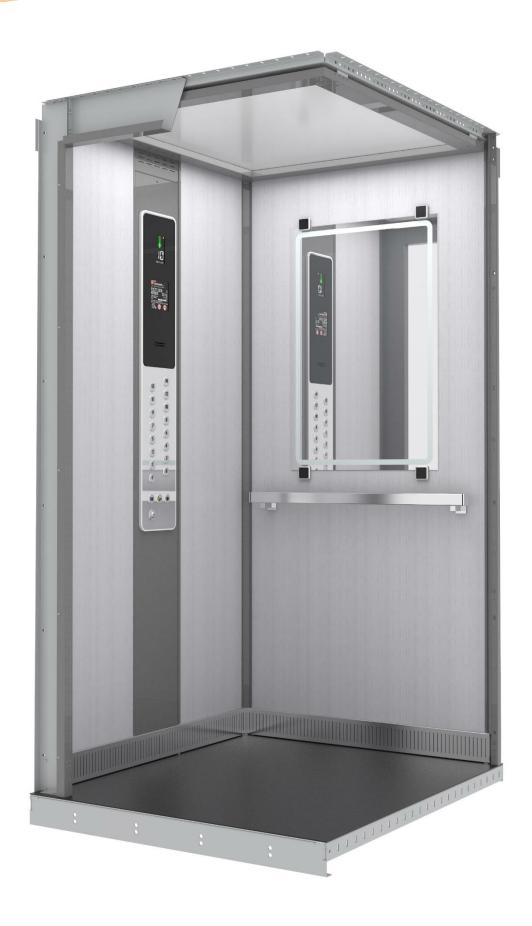

#### **LC Elegant**

#### Lift cabin with walls decorated with laminate

## LC Elegant\_A095+Mar.Black (1)