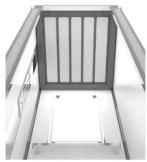

#### Lift cabin with walls decorated with laminate

Two-layer walls - galvanized steel sheet + decorative laminate POLYREY

**POLYREY** is a decorative laminate - high-pressure resistant, abrasion resistant and hardened material. In our standard sample there are 10 Polyrey colours. In extended colour sample there are more than 200 colours and motives you can choose from.

#### **Ceiling lightning (LED)**

- a) Nebbia Standard type of ceiling lightning. Silver or black edges (Plalam F12PPS or N3PP)
- b) Nebbia with black rectangular pattern inside (see page 8)
- c) Pattern you can also have ceiling with a pattern (see page 6)