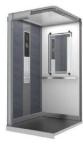

# Lift Design Lift cabin LC Elegant

#### **LC Elegant**

#### Lift cabin with walls decorated with laminate

Two-layer walls - galvanized steel sheet + decorative laminate POLYREY

**POLYREY** is a decorative laminate - high-pressure resistant, abrasion resistant and hardened material. In our standard sample there are 10 Polyrey colours. In extended colour sample there are more than 200 colours and motives you can choose from.

#### Front entrance portals and rear corner parts (bevelled at an angle of 45°)

- a) PLALAM F12PPS silver colour (stainless steel imitation)
- b) PLALAM N3PP Black black colour (polished)

**Floor kick plates** are made of brushed stainless steel K400. They are 100 mm high and perforated to ensure lift cabin ventilation.