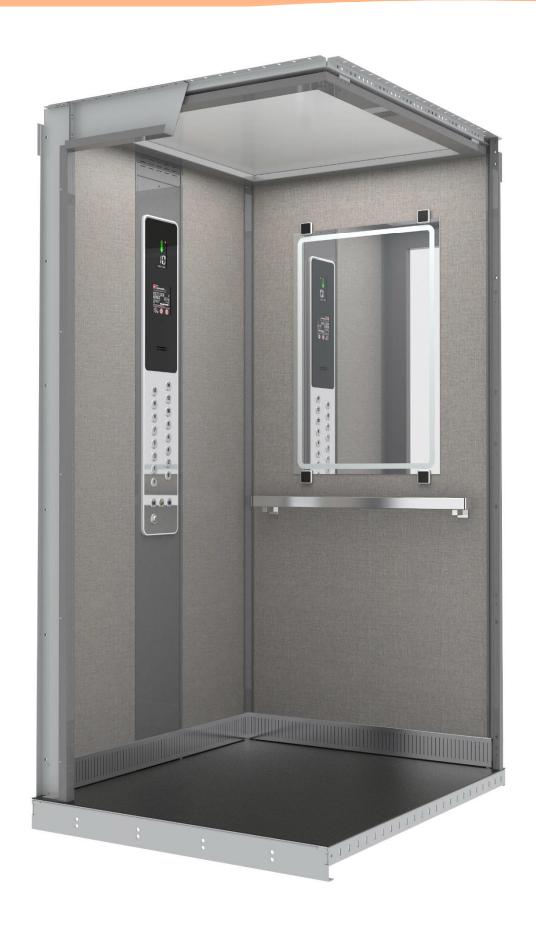

#### Lift cabin with walls decorated with laminate

Two-layer walls - galvanized steel sheet + decorative laminate POLYREY

**POLYREY** is a decorative laminate - high-pressure resistant, abrasion resistant and hardened material. In our standard sample there are 10 Polyrey colours. In extended colour sample there are more than 200 colours and motives you can choose from.

#### Front entrance portals and rear corner parts (bevelled at an angle of 45°)

- a) PLALAM F12PPS silver colour (stainless steel imitation)
- b) PLALAM N3PP Black black colour (polished)

**Floor kick plates** are made of brushed stainless steel K400. They are 100 mm high and perforated to ensure lift cabin ventilation.

Information panel in a stainless-steel frame