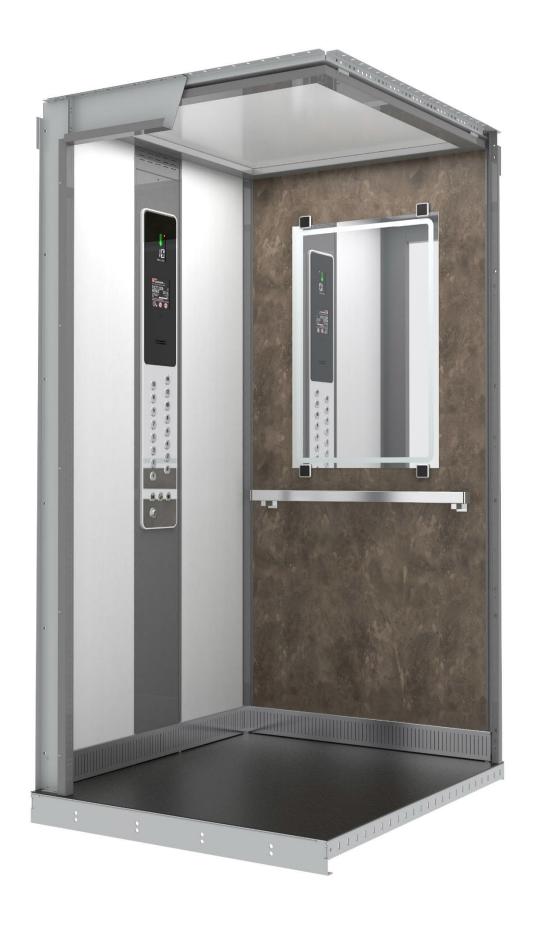

#### **LC Elegant**

#### Lift cabin with walls decorated with laminate

Two-layer walls - galvanized steel sheet + decorative laminate POLYREY

**POLYREY** is a decorative laminate - high-pressure resistant, abrasion resistant and hardened material. In our standard sample there are 10 Polyrey colours. In extended colour sample there are more than 200 colours and motives you can choose from.

# LC Elegant – basic colours

Jméno: LC Elegant\_A095+Mar.Black (1)

Jméno: LC Elegant\_B070+Mar.Black (1)

Jméno: LC Elegant\_C098+Mar.Black (1)

Jméno: LC Elegant\_C135+Mar.Black (1)

Jméno: LC Elegant\_G029+Mar.Black (1)