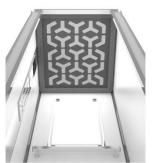

#### **Ceiling lightning (LED)**

- a) Nebbia Standard type of ceiling lightning. Silver or black edges (Plalam F12PPS or N3PP)
- b) Nebbia with black rectangular pattern inside (see page 8)
- c) Pattern you can also have ceiling with a pattern (see page 6)

# **Ceiling lightning with patterns**

Jméno: Elegant strop A1

Jméno: Elegant strop A2

Jméno: Elegant strop B1

Jméno: Elegant strop B2

Jméno: Elegant strop C

Jméno: Elegant strop D

Jméno: Elegant strop E