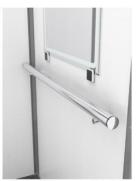

#### **Handles**

#### Handle:

- a) Round stainless-steel handle (diameter 42 mm)
- b) Square stainless-steel handle 40 x 40 mm