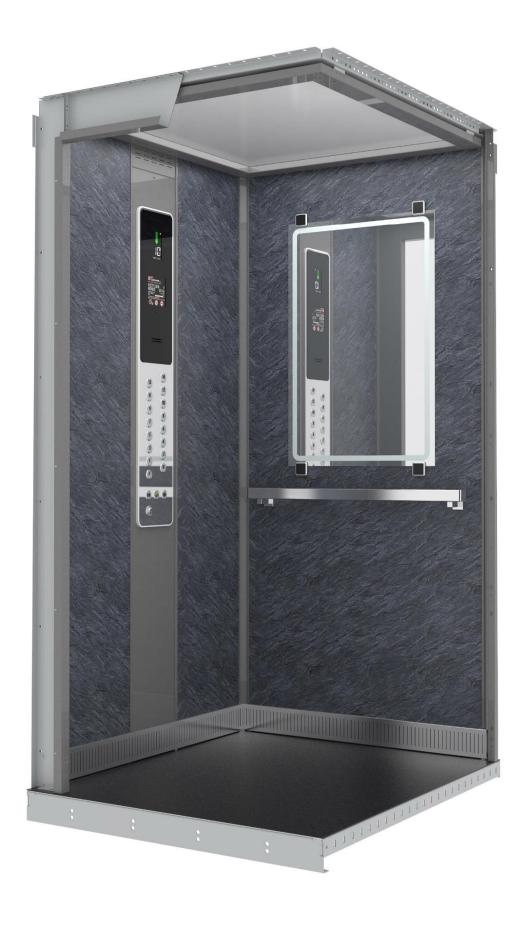

ngular pattern







#### Landing pushbuttons LC Elegant





**Cabin walls** – decorative laminate **POLYREY** – hardened, abrasion resistant and high temperature resistant laminate



#### Floor – Altro – PVC (vinyl) floor

(composition: softened vinyl, aluminum oxide and silicon carbide grains, polyester-cellulose layer, glass fiber grid)



**Floor - Marmoleum** – floor that contains 97% natural ingredients (flax seed oil, wood flour, pine rosins, jute, limestone and pigments)





## LC Elegant\_A095+Mar.Black (1)





## LC Elegant\_B070+Mar.Black (1)





## LC Elegant\_C098+Mar.Black (1)





## LC Elegant\_G029+Mar.Black (1)





## LC Elegant\_G031+Mar.Black (1)





## LC Elegant\_P122+Mar.Black (1)





## LC Elegant\_S030+Mar.Black (1)





## LC Elegant\_S049+Mar.Black (1)





## LC Elegant\_S069+Mar.Black (1)





## LC Elegant\_S070+Mar.Black (2)





## LC Elegant\_T006+Mar.Black (1)





## LC Elegant\_T086+Mar.Black (1)





#### LC Elegant\_V014+Mar.Black (1)





## LC Elegant\_S069+S070\_A1





#### LC Elegant\_S086+C098\_1A





#### LC Elegant\_S086+B070\_B1





## LC Elegant\_T006+C098\_A1





#### LC Elegant\_G029+C098\_A1





## LC Elegant\_S049+C098\_B1





## 12. LC Elegant\_S049+G029\_A1





## 16. LC Elegant\_A095+B070\_A1





#### LC Elegant\_A095+C098\_A1













#### LC Elegant\_G031+B070