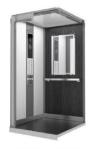

# Lift cabin LC Elegant Black – examples

Front entrance portals and rear corner parts - Plalam N3PP Black Ceiling - Nebia with black rectangular pattern

#### Landing pushbuttons LC Elegant

**Cabin walls** – decorative laminate **POLYREY** – hardened, abrasion resistant and high temperature resistant laminate

#### Floor – Altro – PVC (vinyl) floor

(composition: softened vinyl, aluminum oxide and silicon carbide grains, polyester-cellulose layer, glass fiber grid)

**Floor - Marmoleum** – floor that contains 97% natural ingredients (flax seed oil, wood flour, pine rosins, jute, limestone and pigments)