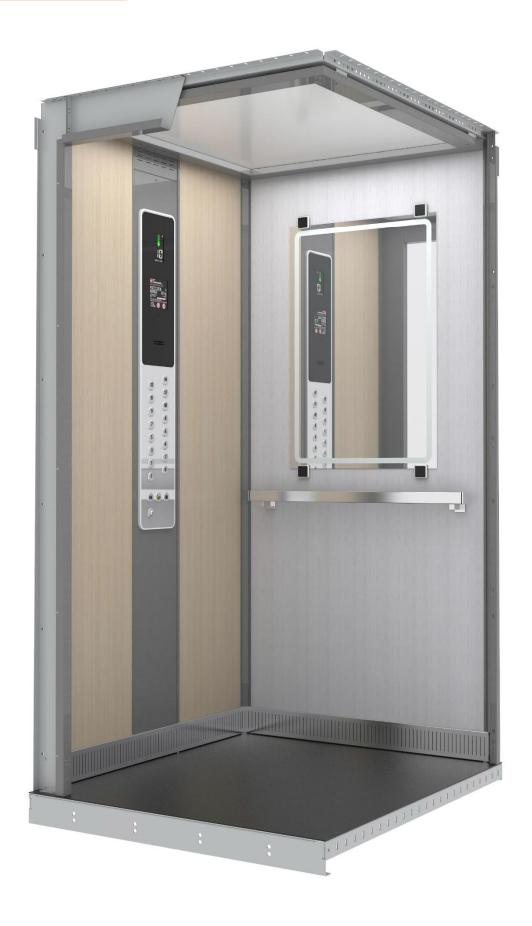

#### Lift cabin with walls decorated with laminate

Two-layer walls - galvanized steel sheet + decorative laminate POLYREY

**POLYREY** is a decorative laminate - high-pressure resistant, abrasion resistant and hardened material. In our standard sample there are 10 Polyrey colours. In extended colour sample there are more than 200 colours and motives you can choose from.

#### LC Elegant\_V014+Mar.Black (1)