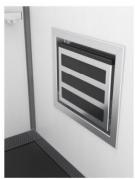

#### Others possible additions

Seat for people with disabilities or when you are just tired and want to sit down

Mirror 600 x 900mm with sandblasted details

Mirror on half wall

Ventilation module under the ceiling