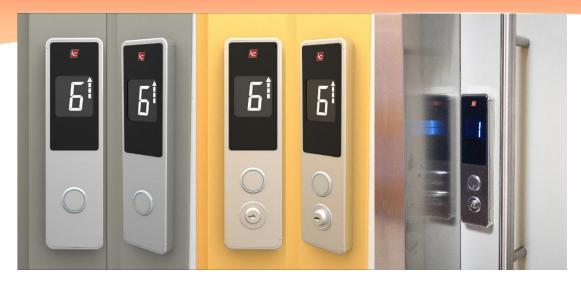

#### Cabin operator panel

**Lift cabin operator panel** is composed of black polycarbonate glass with display, intercom system and pushbuttons (see page 3).

**Lift cabin panel** has a side lightning (red colour for lift going down, green colour for lift going up, white colour appears when lift is in a station)

#### Display:

- a) Black and white LCD 609 display
- b) Small colour LCD display (4,3")

#### Landing pushbuttons

Landing pushbuttons – black panel with pushbutton and display

On the display you can see what lift does at the time, if it goes up or down.