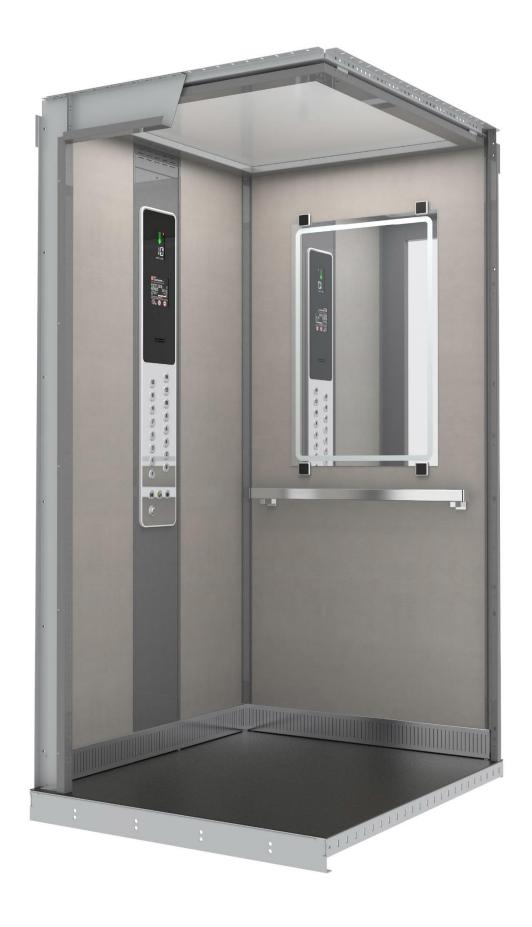

als and rear corner parts - Plalam N3PP Black Ceiling - Nebia with black rectangular pattern







#### Landing pushbuttons LC Elegant





**Cabin walls** – decorative laminate **POLYREY** – hardened, abrasion resistant and high temperature resistant laminate



#### Floor – Altro – PVC (vinyl) floor

(composition: softened vinyl, aluminum oxide and silicon carbide grains, polyester-cellulose layer, glass fiber grid)



**Floor - Marmoleum** – floor that contains 97% natural ingredients (flax seed oil, wood flour, pine rosins, jute, limestone and pigments)





## LC Elegant\_A095+Mar.Black (1)





## LC Elegant\_B070+Mar.Black (1)





## LC Elegant\_C098+Mar.Black (1)





## LC Elegant\_G029+Mar.Black (1)





## LC Elegant\_G031+Mar.Black (1)





## LC Elegant\_P122+Mar.Black (1)





## LC Elegant\_S030+Mar.Black (1)





## LC Elegant\_S049+Mar.Black (1)





## LC Elegant\_S069+Mar.Black (1)





## LC Elegant\_S070+Mar.Black (2)





## LC Elegant\_T006+Mar.Black (1)





## LC Elegant\_T086+Mar.Black (1)





#### LC Elegant\_V014+Mar.Black (1)





## LC Elegant\_S069+S070\_A1





#### LC Elegant\_S086+C098\_1A





#### LC Elegant\_S086+B070\_B1





## LC Elegant\_T006+C098\_A1





#### LC Elegant\_G029+C098\_A1





## LC Elegant\_S049+C098\_B1





## 12. LC Elegant\_S049+G029\_A1





## 16. LC Elegant\_A095+B070\_A1





#### LC Elegant\_A095+C098\_A1













#### LC Elegant\_G031+B070