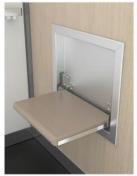

#### Others possible additions

Seat for people with disabilities or when you are just tired and want to sit down

Mirror 600 x 900mm with sandblasted details

Mirror on half wall

Ventilation module under the ceiling