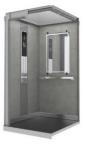

# Lift Design Lift cabin LC Elegant

#### **LC Elegant**

#### Lift cabin with walls decorated with laminate

Two-layer walls - galvanized steel sheet + decorative laminate POLYREY

**POLYREY** is a decorative laminate - high-pressure resistant, abrasion resistant and hardened material. In our standard sample there are 10 Polyrey colours. In extended colour sample there are more than 200 colours and motives you can choose from.

#### Front entrance portals and rear corner parts (bevelled at an angle of 45°)

- a) PLALAM F12PPS silver colour (stainless steel imitation)
- b) PLALAM N3PP Black black colour (polished)

**Floor kick plates** are made of brushed stainless steel K400. They are 100 mm high and perforated to ensure lift cabin ventilation.