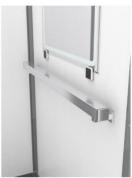

#### **Handles**

#### Handle:

- a) Round stainless-steel handle (diameter 42 mm)
- b) Square stainless-steel handle 40 x 40 mm