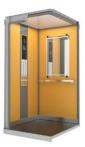

#### Lift cabin with walls decorated with laminate

Two-layer walls - galvanized steel sheet + decorative laminate POLYREY

**POLYREY** is a decorative laminate - high-pressure resistant, abrasion resistant and hardened material. In our standard sample there are 10 Polyrey colours. In extended colour sample there are more than 200 colours and motives you can choose from.

#### Front entrance portals and rear corner parts (bevelled at an angle of 45°)

- a) PLALAM F12PPS silver colour (stainless steel imitation)
- b) PLALAM N3PP Black black colour (polished)

**Floor kick plates** are made of brushed stainless steel K400. They are 100 mm high and perforated to ensure lift cabin ventilation.