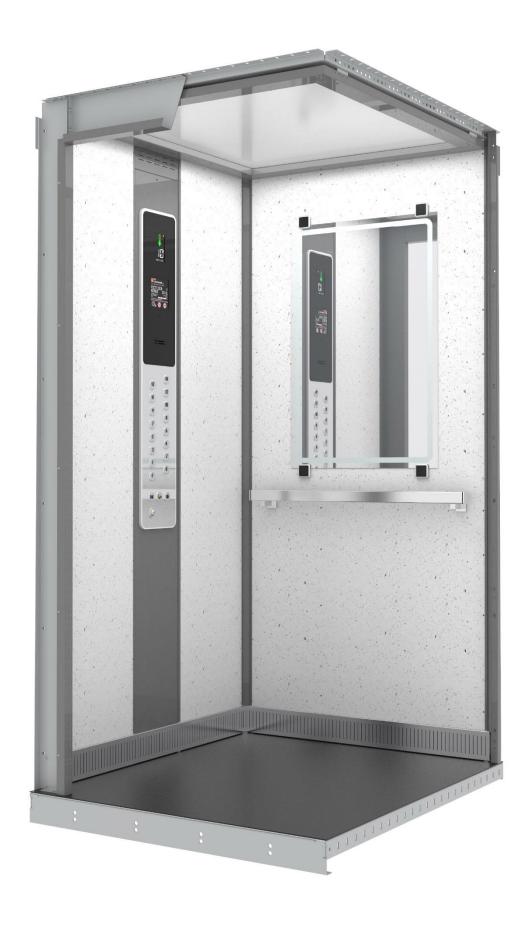

Black Ceiling - Nebia with black rectangular pattern







#### Landing pushbuttons LC Elegant





**Cabin walls** – decorative laminate **POLYREY** – hardened, abrasion resistant and high temperature resistant laminate



#### Floor – Altro – PVC (vinyl) floor

(composition: softened vinyl, aluminum oxide and silicon carbide grains, polyester-cellulose layer, glass fiber grid)



**Floor - Marmoleum** – floor that contains 97% natural ingredients (flax seed oil, wood flour, pine rosins, jute, limestone and pigments)





## LC Elegant\_A095+Mar.Black (1)





## LC Elegant\_B070+Mar.Black (1)





## LC Elegant\_C098+Mar.Black (1)





## LC Elegant\_G029+Mar.Black (1)





## LC Elegant\_G031+Mar.Black (1)





## LC Elegant\_P122+Mar.Black (1)





## LC Elegant\_S030+Mar.Black (1)





## LC Elegant\_S049+Mar.Black (1)





## LC Elegant\_S069+Mar.Black (1)





## LC Elegant\_S070+Mar.Black (2)





## LC Elegant\_T006+Mar.Black (1)





## LC Elegant\_T086+Mar.Black (1)





#### LC Elegant\_V014+Mar.Black (1)





## LC Elegant\_S069+S070\_A1





#### LC Elegant\_S086+C098\_1A





#### LC Elegant\_S086+B070\_B1





## LC Elegant\_T006+C098\_A1





#### LC Elegant\_G029+C098\_A1





## LC Elegant\_S049+C098\_B1





## 12. LC Elegant\_S049+G029\_A1





## 16. LC Elegant\_A095+B070\_A1





#### LC Elegant\_A095+C098\_A1













#### LC Elegant\_G031+B070