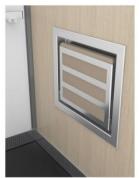

#### Others possible additions

Seat for people with disabilities or when you are just tired and want to sit down

Mirror 600 x 900mm with sandblasted details

Mirror on half wall

Ventilation module under the ceiling