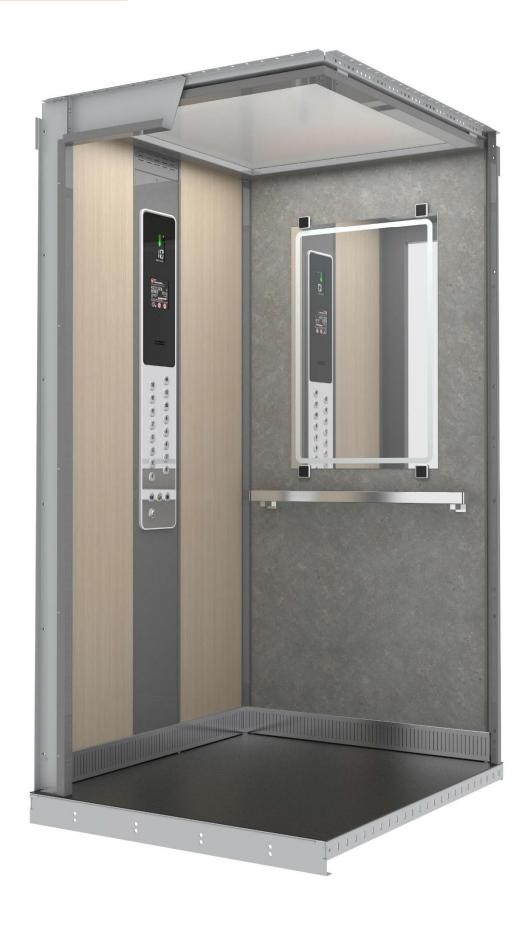

#### Lift cabin with walls decorated with laminate

Two-layer walls - galvanized steel sheet + decorative laminate POLYREY

**POLYREY** is a decorative laminate - high-pressure resistant, abrasion resistant and hardened material. In our standard sample there are 10 Polyrey colours. In extended colour sample there are more than 200 colours and motives you can choose from.

## LC Elegant\_A095+Mar.Black (1)