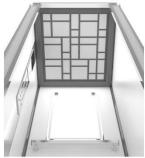

#### **Ceiling lightning (LED)**

- a) Nebbia Standard type of ceiling lightning. Silver or black edges (Plalam F12PPS or N3PP)
- b) Nebbia with black rectangular pattern inside (see page 8)
- c) Pattern you can also have ceiling with a pattern (see page 6)

# **Ceiling lightning with patterns**

Jméno: Elegant strop A1

Jméno: Elegant strop A2

Jméno: Elegant strop B1

Jméno: Elegant strop B2

Jméno: Elegant strop C

Jméno: Elegant strop D

Jméno: Elegant strop E