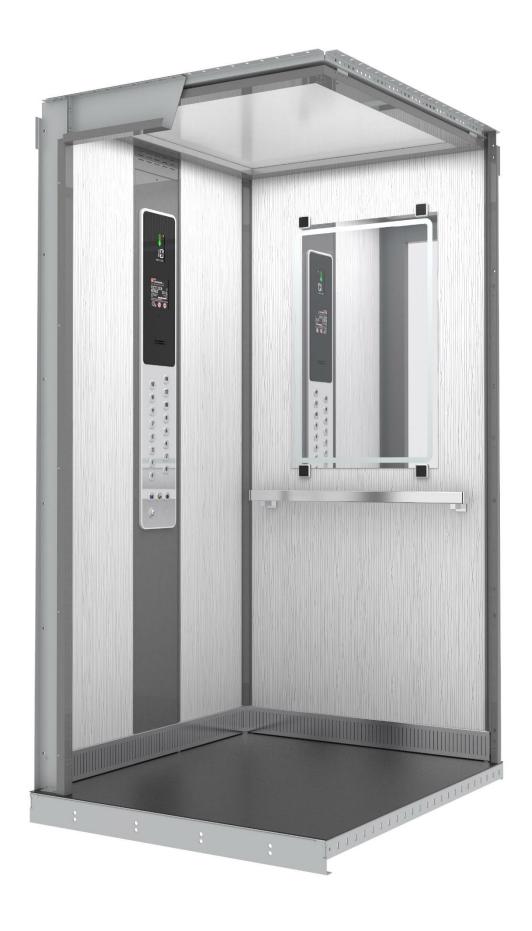

#### Lift cabin with walls decorated with laminate

Two-layer walls - galvanized steel sheet + decorative laminate POLYREY

**POLYREY** is a decorative laminate - high-pressure resistant, abrasion resistant and hardened material. In our standard sample there are 10 Polyrey colours. In extended colour sample there are more than 200 colours and motives you can choose from.

#### Front entrance portals and rear corner parts (bevelled at an angle of 45°)

- a) PLALAM F12PPS silver colour (stainless steel imitation)
- b) PLALAM N3PP Black black colour (polished)

**Floor kick plates** are made of brushed stainless steel K400. They are 100 mm high and perforated to ensure lift cabin ventilation.

Information panel in a stainless-steel frame

#### **Ceiling lightning (LED)**

- a) Nebbia Standard type of ceiling lightning. Silver or black edges (Plalam F12PPS or N3PP)
- b) Nebbia with black rectangular pattern inside (see page 8)
- c) Pattern you can also have ceiling with a pattern (see page 6)

#### Cabin operator panel

**Lift cabin operator panel** is composed of black polycarbonate glass with display, intercom system and pushbuttons (see page 3).

**Lift cabin panel** has a side lightning (red colour for lift going down, green colour for lift going up, white colour appears when lift is in a station)

#### Landing pushbuttons

Landing pushbuttons – black panel with pushbutton and display

On the display you can see what lift does at the time, if it goes up or down.

Information system in car is made of stainless steel (st.)

Car door