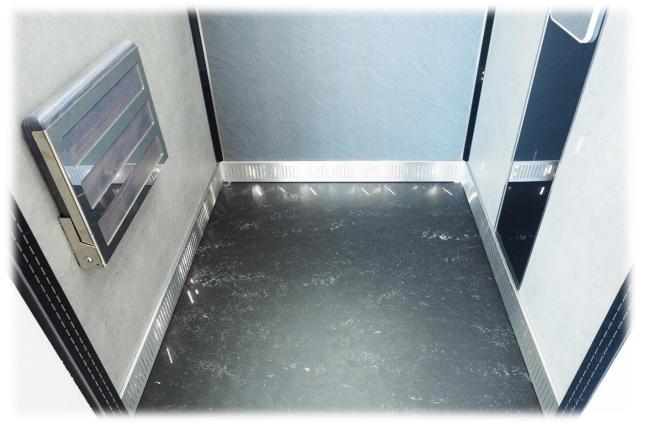

#### Floor

Floor is made of a lightweight fully galvanized steel sandwich.

#### Floor covering

- a) **PVC covering ALTRO** in different colour variants. This material is made of softened vinyl, aluminium oxide and silicon carbide grains, polyester-cellulose layer and glass fibre grid.
- b) **Natural material MARMOLEUM**. This material is made of linseed oil, resin, wood flour, limestone, pigments and jute fabric Marmoleum is made from natural ingredients (97%)

#### Front entrance portals and rear corner parts (bevelled at an angle of 45°)

- a) PLALAM F12PPS silver colour (stainless steel imitation)
- b) PLALAM N3PP Black black colour (polished)

**Floor kick plates** are made of brushed stainless steel K400. They are 100 mm high and perforated to ensure lift cabin ventilation.