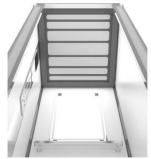

#### **Ceiling lightning (LED)**

- a) Nebbia Standard type of ceiling lightning. Silver or black edges (Plalam F12PPS or N3PP)
- b) Nebbia with black rectangular pattern inside (see page 8)
- c) Pattern you can also have ceiling with a pattern (see page 6)

All types of ceiling lightning have **LED** lights with diffuser and cooler for long life.