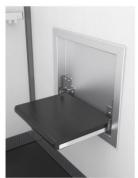

#### Others possible additions

Seat for people with disabilities or when you are just tired and want to sit down

Mirror 600 x 900mm with sandblasted details

Mirror on half wall

Ventilation module under the ceiling