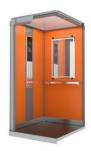

#### **LC Elegant**

#### Lift cabin with walls decorated with laminate

Two-layer walls - galvanized steel sheet + decorative laminate POLYREY

**POLYREY** is a decorative laminate - high-pressure resistant, abrasion resistant and hardened material. In our standard sample there are 10 Polyrey colours. In extended colour sample there are more than 200 colours and motives you can choose from.

#### Front entrance portals and rear corner parts (bevelled at an angle of 45°)

- a) PLALAM F12PPS silver colour (stainless steel imitation)
- b) PLALAM N3PP Black black colour (polished)

**Floor kick plates** are made of brushed stainless steel K400. They are 100 mm high and perforated to ensure lift cabin ventilation.

Information panel in a stainless-steel frame