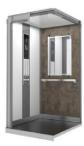

# Lift Design Lift cabin LC Elegant

#### **LC Elegant**

#### Lift cabin with walls decorated with laminate

Two-layer walls - galvanized steel sheet + decorative laminate POLYREY

**POLYREY** is a decorative laminate - high-pressure resistant, abrasion resistant and hardened material. In our standard sample there are 10 Polyrey colours. In extended colour sample there are more than 200 colours and motives you can choose from.

#### Front entrance portals and rear corner parts (bevelled at an angle of 45°)

- a) PLALAM F12PPS silver colour (stainless steel imitation)
- b) PLALAM N3PP Black black colour (polished)

**Floor kick plates** are made of brushed stainless steel K400. They are 100 mm high and perforated to ensure lift cabin ventilation.