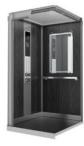

# Lift cabin LC Elegant Black – examples

Front entrance portals and rear corner parts - Plalam N3PP Black Ceiling - Nebia with black rectangular pattern