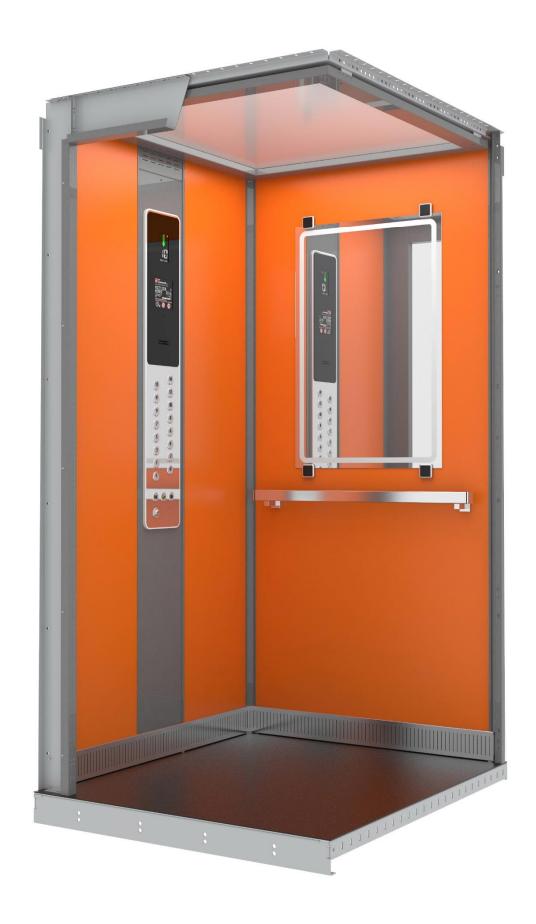

– Altro – PVC (vinyl) floor

(composition: softened vinyl, aluminum oxide and silicon carbide grains, polyester-cellulose layer, glass fiber grid)



**Floor - Marmoleum** – floor that contains 97% natural ingredients (flax seed oil, wood flour, pine rosins, jute, limestone and pigments)





## LC Elegant\_A095+Mar.Black (1)





## LC Elegant\_B070+Mar.Black (1)





## LC Elegant\_C098+Mar.Black (1)





## LC Elegant\_G029+Mar.Black (1)





## LC Elegant\_G031+Mar.Black (1)





## LC Elegant\_P122+Mar.Black (1)





## LC Elegant\_S030+Mar.Black (1)





## LC Elegant\_S049+Mar.Black (1)





## LC Elegant\_S069+Mar.Black (1)





## LC Elegant\_S070+Mar.Black (2)





## LC Elegant\_T006+Mar.Black (1)





## LC Elegant\_T086+Mar.Black (1)





#### LC Elegant\_V014+Mar.Black (1)





## LC Elegant\_S069+S070\_A1





#### LC Elegant\_S086+C098\_1A





#### LC Elegant\_S086+B070\_B1





## LC Elegant\_T006+C098\_A1





#### LC Elegant\_G029+C098\_A1





## LC Elegant\_S049+C098\_B1





## 12. LC Elegant\_S049+G029\_A1





## 16. LC Elegant\_A095+B070\_A1





#### LC Elegant\_A095+C098\_A1













#### LC Elegant\_G031+B070