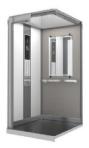

# Lift Design Lift cabin LC Elegant

#### **LC Elegant**

#### Lift cabin with walls decorated with laminate

#### Floor

Floor is made of a lightweight fully galvanized steel sandwich.

#### Floor covering

- a) **PVC covering ALTRO** in different colour variants. This material is made of softened vinyl, aluminium oxide and silicon carbide grains, polyester-cellulose layer and glass fibre grid.
- b) **Natural material MARMOLEUM**. This material is made of linseed oil, resin, wood flour, limestone, pigments and jute fabric Marmoleum is made from natural ingredients (97%)

Two-layer walls - galvanized steel sheet + decorative laminate POLYREY

**POLYREY** is a decorative laminate - high-pressure resistant, abrasion resistant and hardened material. In our standard sample there are 10 Polyrey colours. In extended colour sample there are more than 200 colours and motives you can choose from.

#### Front entrance portals and rear corner parts (bevelled at an angle of 45°)

- a) PLALAM F12PPS silver colour (stainless steel imitation)
- b) PLALAM N3PP Black black colour (polished)

**Floor kick plates** are made of brushed stainless steel K400. They are 100 mm high and perforated to ensure lift cabin ventilation.

Information panel in a stainless-steel frame