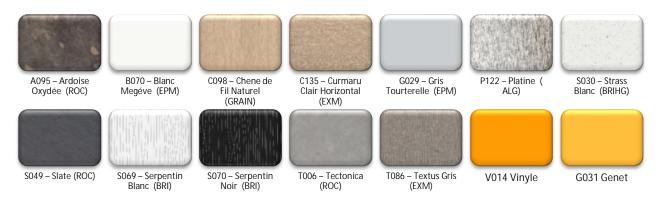

# LC Elegant – basic colours

Jméno: LC Elegant\_A095+Mar.Black (1)

Jméno: LC Elegant\_B070+Mar.Black (1)

Jméno: LC Elegant\_C098+Mar.Black (1)

Jméno: LC Elegant\_C135+Mar.Black (1)

Jméno: LC Elegant\_G029+Mar.Black (1)

Jméno: LC Elegant\_G031+Mar.Black (1)

Jméno: LC Elegant\_P122+Mar.Black (1)

Jméno: LC Elegant\_S030+Mar.Black (1)

Jméno: LC Elegant\_S049+Mar.Black (1)

Jméno: LC Elegant\_S069+Mar.Black (1)

Jméno: LC Elegant\_S070+Mar.Black (1)

Jméno: LC Elegant\_T006+Mar.Black (1)

Jméno: LC Elegant\_T086+Mar.Black (1)

Jméno: LC Elegant\_V014+Mar.Black (1)

Popis