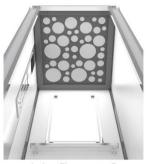

#### **Ceiling lightning (LED)**

- a) Nebbia Standard type of ceiling lightning. Silver or black edges (Plalam F12PPS or N3PP)
- b) Nebbia with black rectangular pattern inside (see page 8)
- c) Pattern you can also have ceiling with a pattern (see page 6)

# **Ceiling lightning with patterns**

Jméno: Elegant strop A1

Jméno: Elegant strop A2

Jméno: Elegant strop B1

Jméno: Elegant strop B2

Jméno: Elegant strop C

Jméno: Elegant strop D

Jméno: Elegant strop E