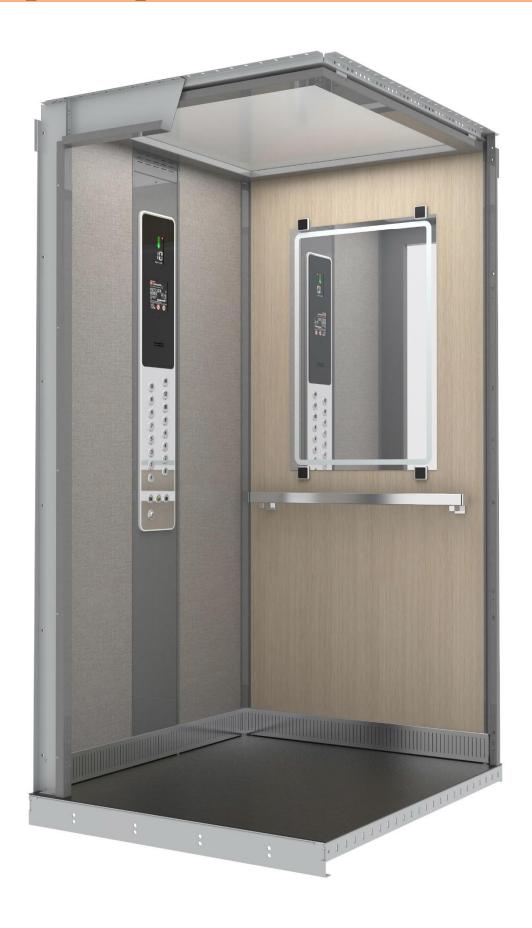

xide and silicon carbide grains, polyester-cellulose layer, glass fiber grid)



**Floor - Marmoleum** – floor that contains 97% natural ingredients (flax seed oil, wood flour, pine rosins, jute, limestone and pigments)





## LC Elegant\_A095+Mar.Black (1)





## LC Elegant\_B070+Mar.Black (1)





## LC Elegant\_C098+Mar.Black (1)





## LC Elegant\_G029+Mar.Black (1)





## LC Elegant\_G031+Mar.Black (1)





## LC Elegant\_P122+Mar.Black (1)





## LC Elegant\_S030+Mar.Black (1)





## LC Elegant\_S049+Mar.Black (1)





## LC Elegant\_S069+Mar.Black (1)





## LC Elegant\_S070+Mar.Black (2)





## LC Elegant\_T006+Mar.Black (1)





## LC Elegant\_T086+Mar.Black (1)





#### LC Elegant\_V014+Mar.Black (1)





## LC Elegant\_S069+S070\_A1





#### LC Elegant\_S086+C098\_1A





#### LC Elegant\_S086+B070\_B1





## LC Elegant\_T006+C098\_A1





#### LC Elegant\_G029+C098\_A1





## LC Elegant\_S049+C098\_B1





## 12. LC Elegant\_S049+G029\_A1





## 16. LC Elegant\_A095+B070\_A1





#### LC Elegant\_A095+C098\_A1













#### LC Elegant\_G031+B070