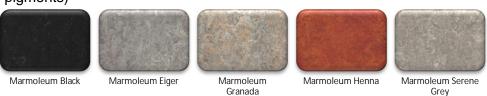

#### Floor covering

- a) **PVC covering ALTRO** in different colour variants. This material is made of softened vinyl, aluminium oxide and silicon carbide grains, polyester-cellulose layer and glass fibre grid.
- b) **Natural material MARMOLEUM**. This material is made of linseed oil, resin, wood flour, limestone, pigments and jute fabric Marmoleum is made from natural ingredients (97%)

#### Floor – Altro – PVC (vinyl) floor

(composition: softened vinyl, aluminum oxide and silicon carbide grains, polyester-cellulose layer, glass fiber grid)

**Floor - Marmoleum** – floor that contains 97% natural ingredients (flax seed oil, wood flour, pine rosins, jute, limestone and pigments)