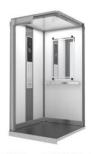

# Lift Design Lift cabin LC Elegant

#### **LC Elegant**

#### Lift cabin with walls decorated with laminate

Two-layer walls - galvanized steel sheet + decorative laminate POLYREY

**POLYREY** is a decorative laminate - high-pressure resistant, abrasion resistant and hardened material. In our standard sample there are 10 Polyrey colours. In extended colour sample there are more than 200 colours and motives you can choose from.

#### Front entrance portals and rear corner parts (bevelled at an angle of 45°)

- a) PLALAM F12PPS silver colour (stainless steel imitation)
- b) PLALAM N3PP Black black colour (polished)

**Floor kick plates** are made of brushed stainless steel K400. They are 100 mm high and perforated to ensure lift cabin ventilation.

#### **Ceiling lightning (LED)**

- a) Nebbia Standard type of ceiling lightning. Silver or black edges (Plalam F12PPS or N3PP)
- b) Nebbia with black rectangular pattern inside (see page 8)
- c) Pattern you can also have ceiling with a pattern (see page 6)