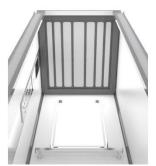

#### Lift cabin with walls decorated with laminate

Two-layer walls - galvanized steel sheet + decorative laminate POLYREY

**POLYREY** is a decorative laminate - high-pressure resistant, abrasion resistant and hardened material. In our standard sample there are 10 Polyrey colours. In extended colour sample there are more than 200 colours and motives you can choose from.

#### **Ceiling lightning (LED)**

- a) Nebbia Standard type of ceiling lightning. Silver or black edges (Plalam F12PPS or N3PP)
- b) Nebbia with black rectangular pattern inside (see page 8)
- c) Pattern you can also have ceiling with a pattern (see page 6)