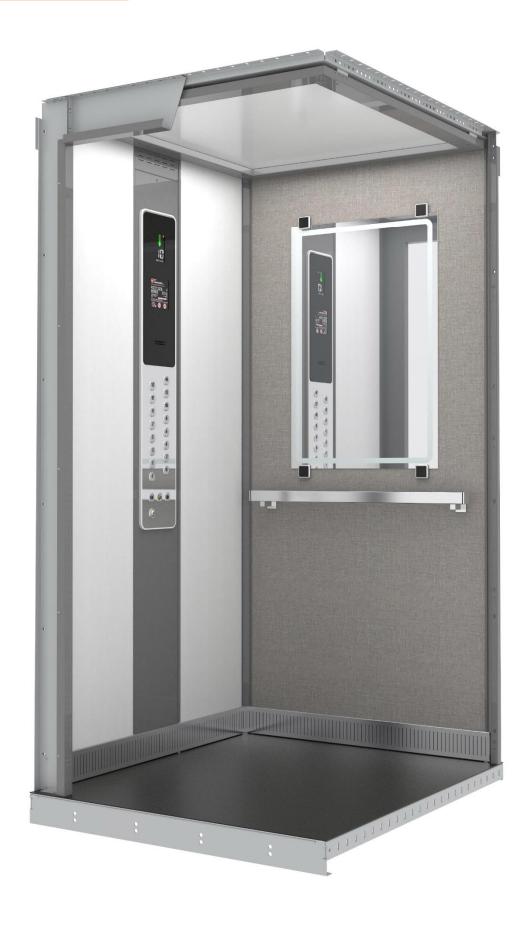

yester-cellulose layer, glass fiber grid)



**Floor - Marmoleum** – floor that contains 97% natural ingredients (flax seed oil, wood flour, pine rosins, jute, limestone and pigments)





## LC Elegant\_A095+Mar.Black (1)





## LC Elegant\_B070+Mar.Black (1)





## LC Elegant\_C098+Mar.Black (1)





## LC Elegant\_G029+Mar.Black (1)





## LC Elegant\_G031+Mar.Black (1)





## LC Elegant\_P122+Mar.Black (1)





## LC Elegant\_S030+Mar.Black (1)





## LC Elegant\_S049+Mar.Black (1)





## LC Elegant\_S069+Mar.Black (1)





## LC Elegant\_S070+Mar.Black (2)





## LC Elegant\_T006+Mar.Black (1)





## LC Elegant\_T086+Mar.Black (1)





#### LC Elegant\_V014+Mar.Black (1)





## LC Elegant\_S069+S070\_A1





#### LC Elegant\_S086+C098\_1A





#### LC Elegant\_S086+B070\_B1





## LC Elegant\_T006+C098\_A1





#### LC Elegant\_G029+C098\_A1





## LC Elegant\_S049+C098\_B1





## 12. LC Elegant\_S049+G029\_A1





## 16. LC Elegant\_A095+B070\_A1





#### LC Elegant\_A095+C098\_A1













#### LC Elegant\_G031+B070