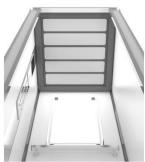

#### **Ceiling lightning (LED)**

- a) Nebbia Standard type of ceiling lightning. Silver or black edges (Plalam F12PPS or N3PP)
- b) Nebbia with black rectangular pattern inside (see page 8)
- c) Pattern you can also have ceiling with a pattern (see page 6)

All types of ceiling lightning have **LED** lights with diffuser and cooler for long life.