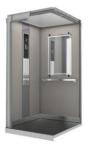

# Lift Design Lift cabin LC Elegant

#### **LC Elegant**

#### Lift cabin with walls decorated with laminate

Two-layer walls - galvanized steel sheet + decorative laminate POLYREY

**POLYREY** is a decorative laminate - high-pressure resistant, abrasion resistant and hardened material. In our standard sample there are 10 Polyrey colours. In extended colour sample there are more than 200 colours and motives you can choose from.

#### Front entrance portals and rear corner parts (bevelled at an angle of 45°)

- a) PLALAM F12PPS silver colour (stainless steel imitation)
- b) PLALAM N3PP Black black colour (polished)

**Floor kick plates** are made of brushed stainless steel K400. They are 100 mm high and perforated to ensure lift cabin ventilation.