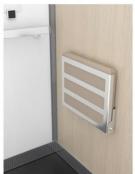

#### Landing pushbuttons

Landing pushbuttons – black panel with pushbutton and display

On the display you can see what lift does at the time, if it goes up or down.

#### Landing pushbuttons LC Elegant

**Cabin walls** – decorative laminate **POLYREY** – hardened, abrasion resistant and high temperature resistant laminate