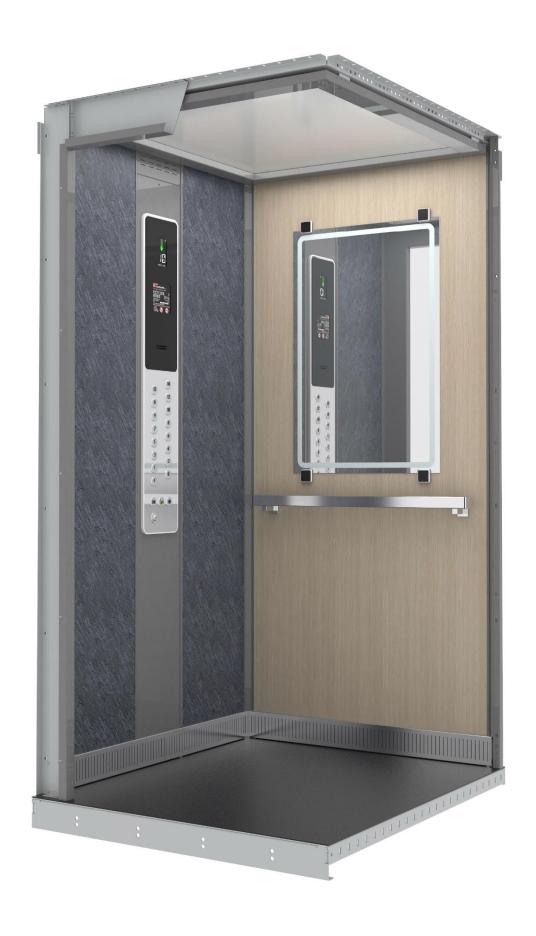

#### Lift cabin with walls decorated with laminate

Two-layer walls - galvanized steel sheet + decorative laminate POLYREY

**POLYREY** is a decorative laminate - high-pressure resistant, abrasion resistant and hardened material. In our standard sample there are 10 Polyrey colours. In extended colour sample there are more than 200 colours and motives you can choose from.

#### LC Elegant\_G031+B070