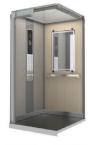

#### **LC Elegant**

#### Lift cabin with walls decorated with laminate

Two-layer walls - galvanized steel sheet + decorative laminate POLYREY

**POLYREY** is a decorative laminate - high-pressure resistant, abrasion resistant and hardened material. In our standard sample there are 10 Polyrey colours. In extended colour sample there are more than 200 colours and motives you can choose from.

#### Front entrance portals and rear corner parts (bevelled at an angle of 45°)

- a) PLALAM F12PPS silver colour (stainless steel imitation)
- b) PLALAM N3PP Black black colour (polished)

**Floor kick plates** are made of brushed stainless steel K400. They are 100 mm high and perforated to ensure lift cabin ventilation.

Information panel in a stainless-steel frame