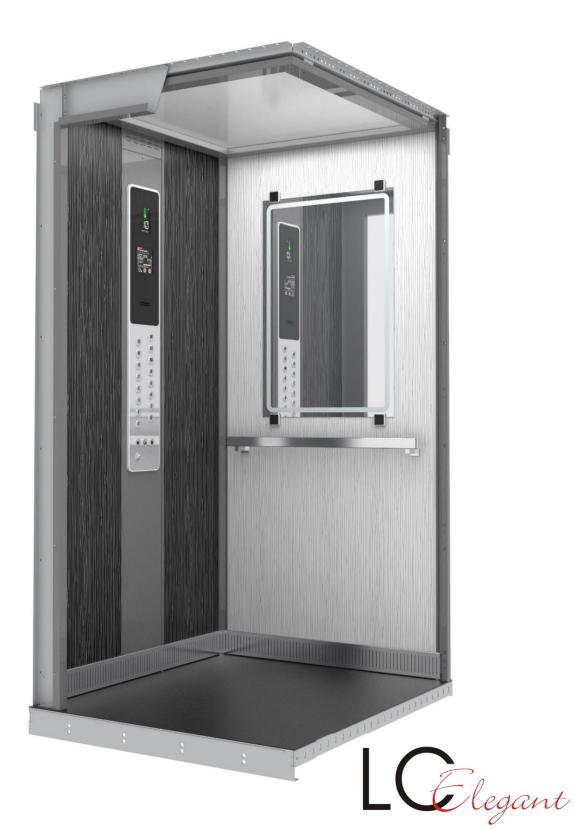

# Lift Design Lift cabin LC Elegant

#### **LC Elegant**

#### Lift cabin with walls decorated with laminate

#### Floor

Floor is made of a lightweight fully galvanized steel sandwich.

Two-layer walls - galvanized steel sheet + decorative laminate POLYREY

**POLYREY** is a decorative laminate - high-pressure resistant, abrasion resistant and hardened material. In our standard sample there are 10 Polyrey colours. In extended colour sample there are more than 200 colours and motives you can choose from.

#### Front entrance portals and rear corner parts (bevelled at an angle of 45°)

- a) PLALAM F12PPS silver colour (stainless steel imitation)
- b) PLALAM N3PP Black black colour (polished)

**Floor kick plates** are made of brushed stainless steel K400. They are 100 mm high and perforated to ensure lift cabin ventilation.

Information panel in a stainless-steel frame

#### **Ceiling lightning (LED)**

- a) Nebbia Standard type of ceiling lightning. Silver or black edges (Plalam F12PPS or N3PP)
- b) Nebbia with black rectangular pattern inside (see page 8)
- c) Pattern you can also have ceiling with a pattern (see page 6)

#### Cabin operator panel

**Lift cabin operator panel** is composed of black polycarbonate glass with display, intercom system and pushbuttons (see page 3).

**Lift cabin panel** has a side lightning (red colour for lift going down, green colour for lift going up, white colour appears when lift is in a station)