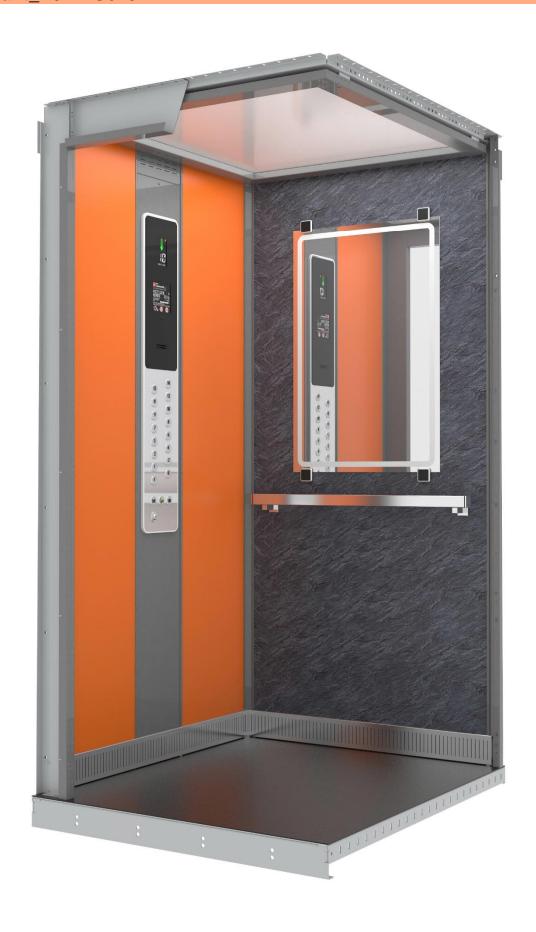

# LC Elegant – colour combinations

Jméno: 1. LC Elegant\_S069+S070\_A1

Jméno: 1. LC Elegant\_S069+S070\_B1

Jméno: 2. LC Elegant\_S086+C098\_1A

Jméno: 4. LC Elegant\_S086+B070\_B1

Jméno: 5. LC Elegant\_T006+C098\_A1