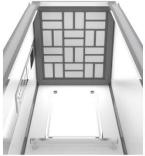

#### **Ceiling lightning (LED)**

- a) Nebbia Standard type of ceiling lightning. Silver or black edges (Plalam F12PPS or N3PP)
- b) Nebbia with black rectangular pattern inside (see page 8)
- c) Pattern you can also have ceiling with a pattern (see page 6)

# **Ceiling lightning with patterns**

Jméno: Elegant strop A1

Jméno: Elegant strop A2

Jméno: Elegant strop B1

Jméno: Elegant strop B2

Jméno: Elegant strop C

Jméno: Elegant strop D

Jméno: Elegant strop E