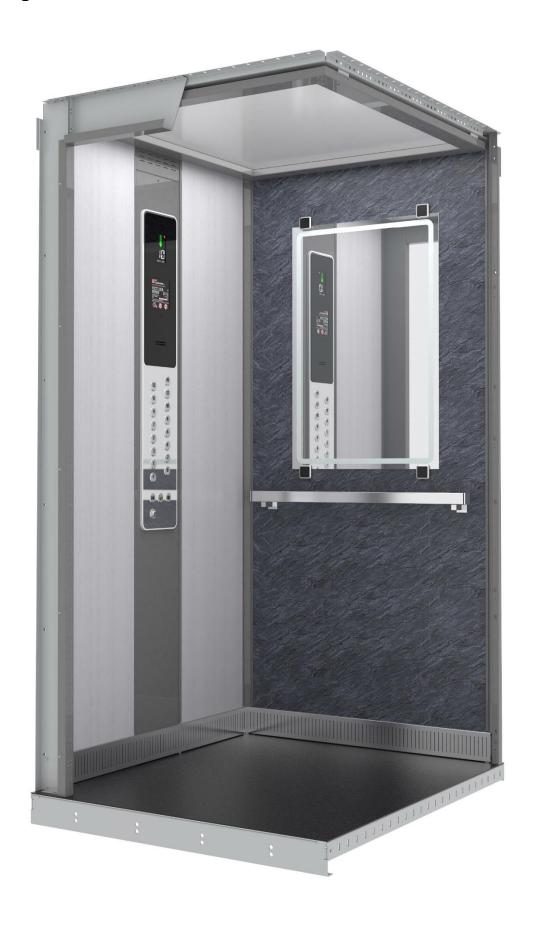

#### Lift cabin with walls decorated with laminate

Two-layer walls - galvanized steel sheet + decorative laminate POLYREY

**POLYREY** is a decorative laminate - high-pressure resistant, abrasion resistant and hardened material. In our standard sample there are 10 Polyrey colours. In extended colour sample there are more than 200 colours and motives you can choose from.

## LC Elegant\_S030+Mar.Black (1)