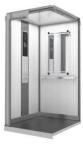

# Lift Design Lift cabin LC Elegant

#### **LC Elegant**

#### Lift cabin with walls decorated with laminate

Two-layer walls - galvanized steel sheet + decorative laminate POLYREY

**POLYREY** is a decorative laminate - high-pressure resistant, abrasion resistant and hardened material. In our standard sample there are 10 Polyrey colours. In extended colour sample there are more than 200 colours and motives you can choose from.

#### Front entrance portals and rear corner parts (bevelled at an angle of 45°)

- a) PLALAM F12PPS silver colour (stainless steel imitation)
- b) PLALAM N3PP Black black colour (polished)

**Floor kick plates** are made of brushed stainless steel K400. They are 100 mm high and perforated to ensure lift cabin ventilation.