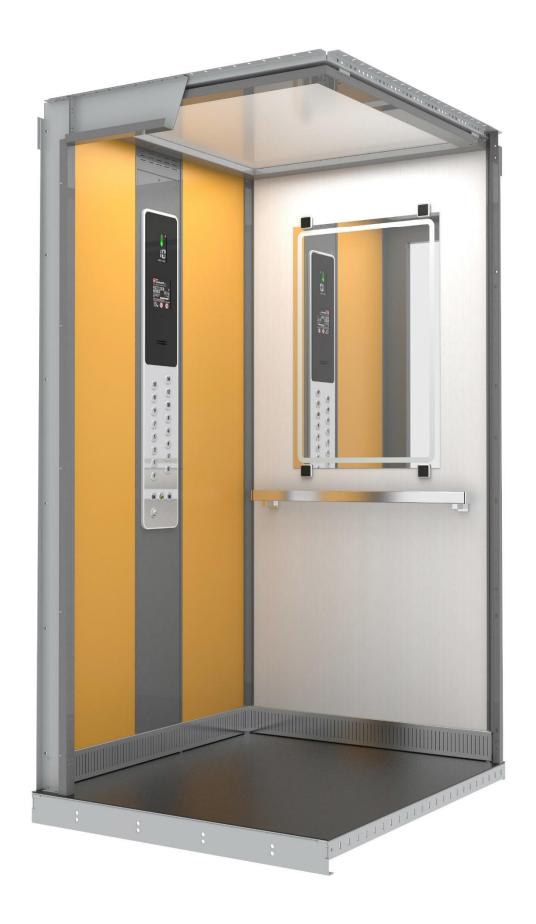

#### **LC Elegant**

#### Lift cabin with walls decorated with laminate

Two-layer walls - galvanized steel sheet + decorative laminate POLYREY

**POLYREY** is a decorative laminate - high-pressure resistant, abrasion resistant and hardened material. In our standard sample there are 10 Polyrey colours. In extended colour sample there are more than 200 colours and motives you can choose from.

#### Front entrance portals and rear corner parts (bevelled at an angle of 45°)

- a) PLALAM F12PPS silver colour (stainless steel imitation)
- b) PLALAM N3PP Black black colour (polished)

**Floor kick plates** are made of brushed stainless steel K400. They are 100 mm high and perforated to ensure lift cabin ventilation.

Information panel in a stainless-steel frame

#### Cabin operator panel

**Lift cabin operator panel** is composed of black polycarbonate glass with display, intercom system and pushbuttons (see page 3).

**Lift cabin panel** has a side lightning (red colour for lift going down, green colour for lift going up, white colour appears when lift is in a station)

Whole panel is in a Plalam plate (silver colour F12 PPS or Black colour N3PP)

#### Display:

- a) Black and white LCD 609 display
- b) Small colour LCD display (4,3")