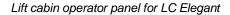

#### Cabin operator panel

**Lift cabin operator panel** is composed of black polycarbonate glass with display, intercom system and pushbuttons (see page 3).

**Lift cabin panel** has a side lightning (red colour for lift going down, green colour for lift going up, white colour appears when lift is in a station)

Whole panel is in a Plalam plate (silver colour F12 PPS or Black colour N3PP)

#### Display:

- a) Black and white LCD 609 display
- b) Small colour LCD display (4,3")