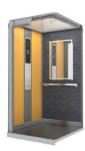

# Lift Design Lift cabin LC Elegant

#### **LC Elegant**

#### Lift cabin with walls decorated with laminate