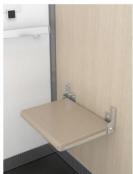

#### Others possible additions

Seat for people with disabilities or when you are just tired and want to sit down

Mirror 600 x 900mm with sandblasted details

Mirror on half wall

Ventilation module under the ceiling