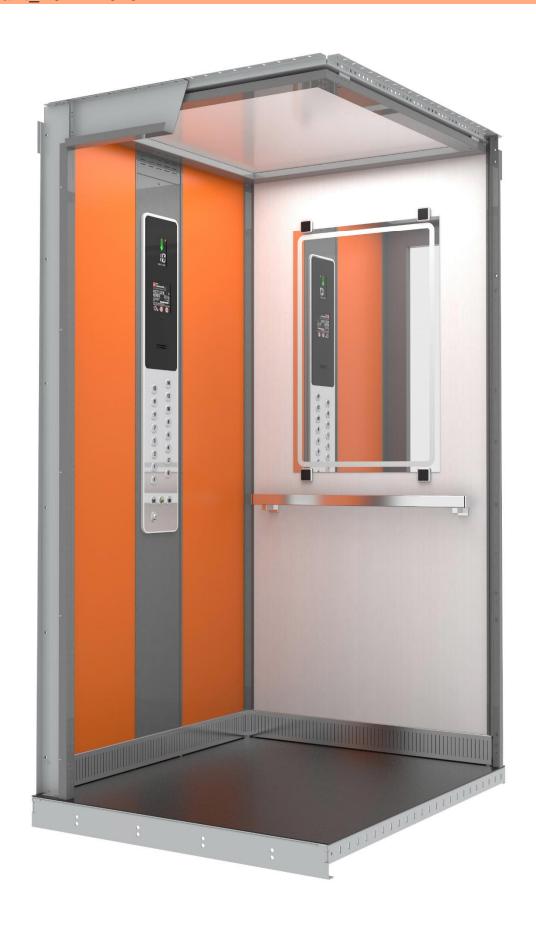

# LC Elegant – colour combinations

Jméno: 1. LC Elegant\_S069+S070\_A1

Jméno: 1. LC Elegant\_S069+S070\_B1

Jméno: 2. LC Elegant\_S086+C098\_1A

Jméno: 4. LC Elegant\_S086+B070\_B1

Jméno: 5. LC Elegant\_T006+C098\_A1