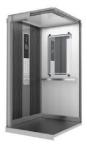

# Lift cabin LC Elegant Black – examples

Front entrance portals and rear corner parts - Plalam N3PP Black Ceiling - Nebia with black rectangular pattern

#### Landing pushbuttons LC Elegant

**Cabin walls** – decorative laminate **POLYREY** – hardened, abrasion resistant and high temperature resistant laminate

#### Floor – Altro – PVC (vinyl) floor

(composition: softened vinyl, aluminum oxide and silicon carbide grains, polyester-cellulose layer, glass fiber grid)

**Floor - Marmoleum** – floor that contains 97% natural ingredients (flax seed oil, wood flour, pine rosins, jute, limestone and pigments)