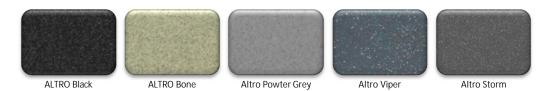

#### Floor covering

- a) **PVC covering ALTRO** in different colour variants. This material is made of softened vinyl, aluminium oxide and silicon carbide grains, polyester-cellulose layer and glass fibre grid.
- b) **Natural material MARMOLEUM**. This material is made of linseed oil, resin, wood flour, limestone, pigments and jute fabric Marmoleum is made from natural ingredients (97%)

#### Floor – Altro – PVC (vinyl) floor

(composition: softened vinyl, aluminum oxide and silicon carbide grains, polyester-cellulose layer, glass fiber grid)

**Floor - Marmoleum** – floor that contains 97% natural ingredients (flax seed oil, wood flour, pine rosins, jute, limestone and pigments)