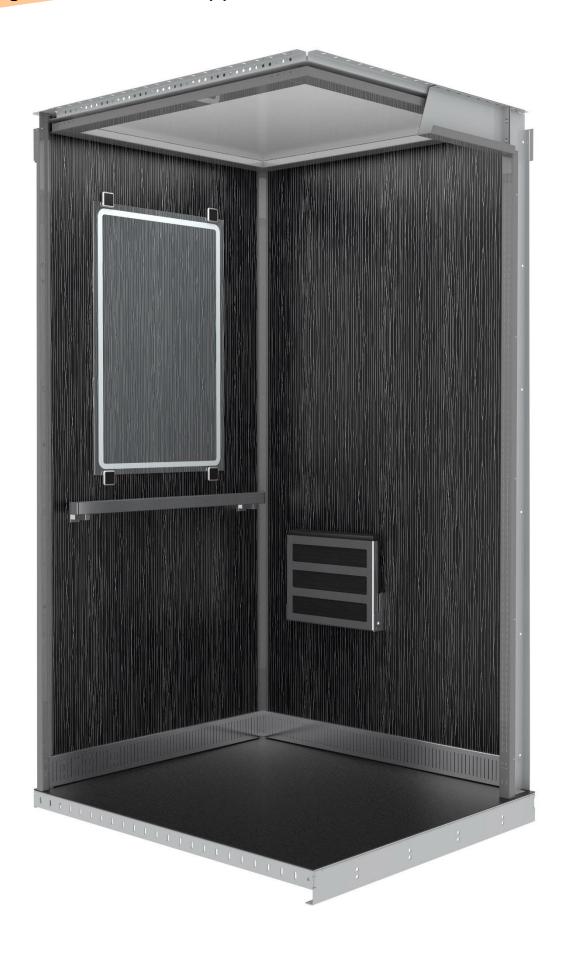

# Lift cabin LC Elegant Black – examples

Front entrance portals and rear corner parts - Plalam N3PP Black Ceiling - Nebia with black rectangular pattern

#### Landing pushbuttons LC Elegant

**Cabin walls** – decorative laminate **POLYREY** – hardened, abrasion resistant and high temperature resistant laminate