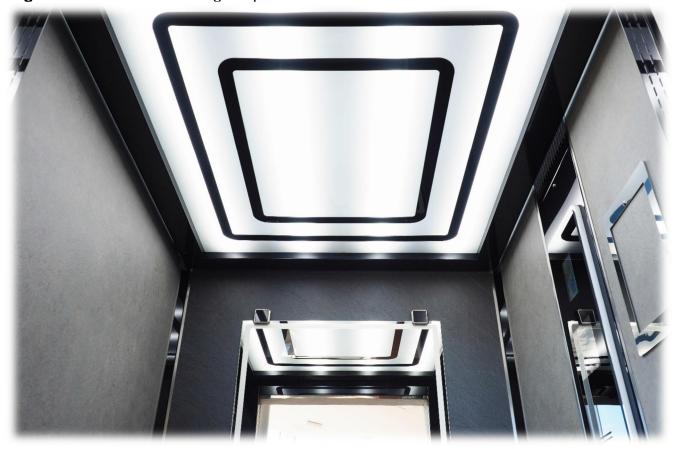

#### Lighting

#### **Ceiling lightning (LED)**

- a) Nebbia Standard type of ceiling lightning. Silver or black edges (Plalam F12PPS or N3PP)
- b) Nebbia with black rectangular pattern inside (see page 8)
- c) Pattern you can also have ceiling with a pattern (see page 6)

All types of ceiling lightning have **LED** lights with diffuser and cooler for long life.