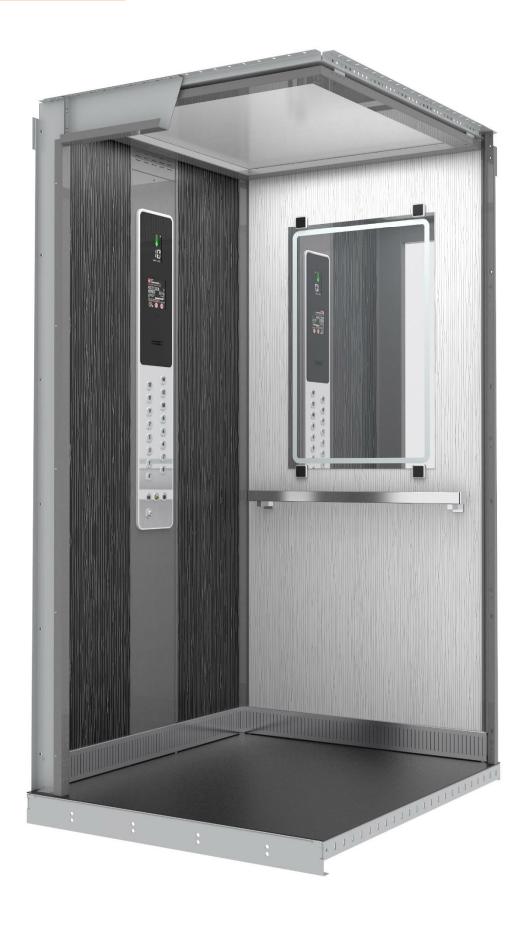

position: softened vinyl, aluminum oxide and silicon carbide grains, polyester-cellulose layer, glass fiber grid)



**Floor - Marmoleum** – floor that contains 97% natural ingredients (flax seed oil, wood flour, pine rosins, jute, limestone and pigments)





## LC Elegant\_A095+Mar.Black (1)





## LC Elegant\_B070+Mar.Black (1)





## LC Elegant\_C098+Mar.Black (1)





## LC Elegant\_G029+Mar.Black (1)





## LC Elegant\_G031+Mar.Black (1)





## LC Elegant\_P122+Mar.Black (1)





## LC Elegant\_S030+Mar.Black (1)





## LC Elegant\_S049+Mar.Black (1)





## LC Elegant\_S069+Mar.Black (1)





## LC Elegant\_S070+Mar.Black (2)





## LC Elegant\_T006+Mar.Black (1)





## LC Elegant\_T086+Mar.Black (1)





#### LC Elegant\_V014+Mar.Black (1)





## LC Elegant\_S069+S070\_A1





#### LC Elegant\_S086+C098\_1A





#### LC Elegant\_S086+B070\_B1





## LC Elegant\_T006+C098\_A1





#### LC Elegant\_G029+C098\_A1





## LC Elegant\_S049+C098\_B1





## 12. LC Elegant\_S049+G029\_A1





## 16. LC Elegant\_A095+B070\_A1





#### LC Elegant\_A095+C098\_A1













#### LC Elegant\_G031+B070