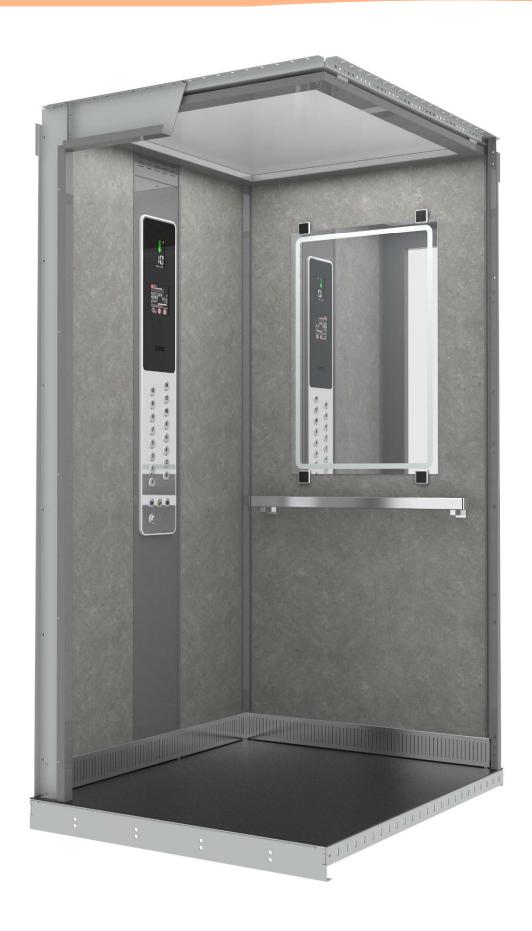

#### Lift cabin with walls decorated with laminate

Two-layer walls - galvanized steel sheet + decorative laminate POLYREY

**POLYREY** is a decorative laminate - high-pressure resistant, abrasion resistant and hardened material. In our standard sample there are 10 Polyrey colours. In extended colour sample there are more than 200 colours and motives you can choose from.

#### Front entrance portals and rear corner parts (bevelled at an angle of 45°)

- a) PLALAM F12PPS silver colour (stainless steel imitation)
- b) PLALAM N3PP Black black colour (polished)

**Floor kick plates** are made of brushed stainless steel K400. They are 100 mm high and perforated to ensure lift cabin ventilation.

Information panel in a stainless-steel frame