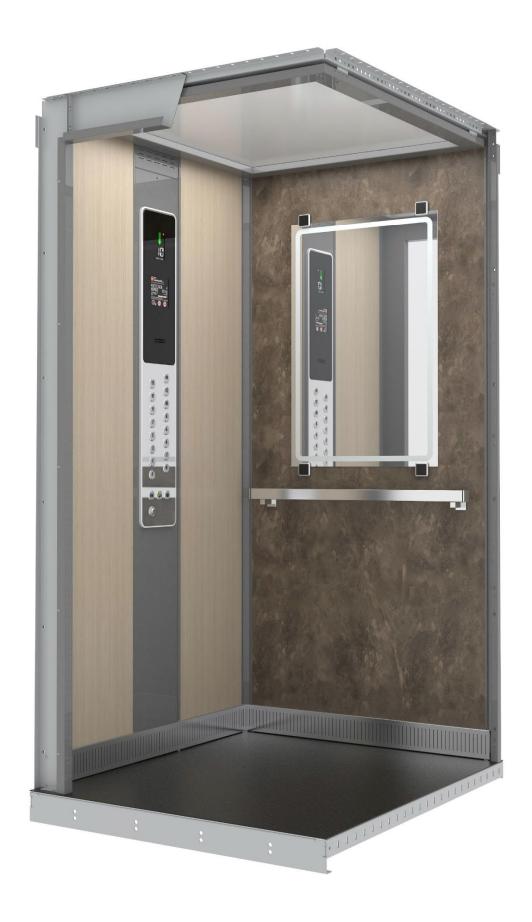

#### **LC Elegant**

#### Lift cabin with walls decorated with laminate

Two-layer walls - galvanized steel sheet + decorative laminate POLYREY

**POLYREY** is a decorative laminate - high-pressure resistant, abrasion resistant and hardened material. In our standard sample there are 10 Polyrey colours. In extended colour sample there are more than 200 colours and motives you can choose from.

# LC Elegant – basic colours

Jméno: LC Elegant\_A095+Mar.Black (1)

Jméno: LC Elegant\_B070+Mar.Black (1)

Jméno: LC Elegant\_C098+Mar.Black (1)

Jméno: LC Elegant\_C135+Mar.Black (1)

Jméno: LC Elegant\_G029+Mar.Black (1)